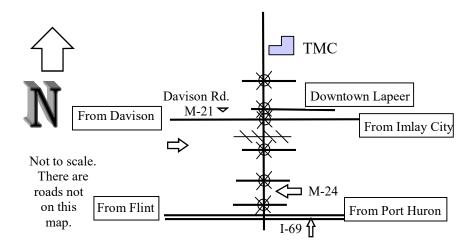

## Trinity Methodist Church 1310 N. Main St. (M-24) Lapeer

Provided by Dr. Frederick Wurster

Wear shorts and T-shirts. Bring \$15.00 and forms
Please try to preregister by calling
Margaret Marshall at (810) 664-2137.
Call by April 14. Do NOT call his office.

If you don't call you can still come. We would like to have a feel for the number of people.

Updated as of 2/5/24

Davison Rd.

From Davison

Davison Rd.

M-21

From Imlay City

Not to scale.

There are roads not on this map.

From Flint From Flint I-69